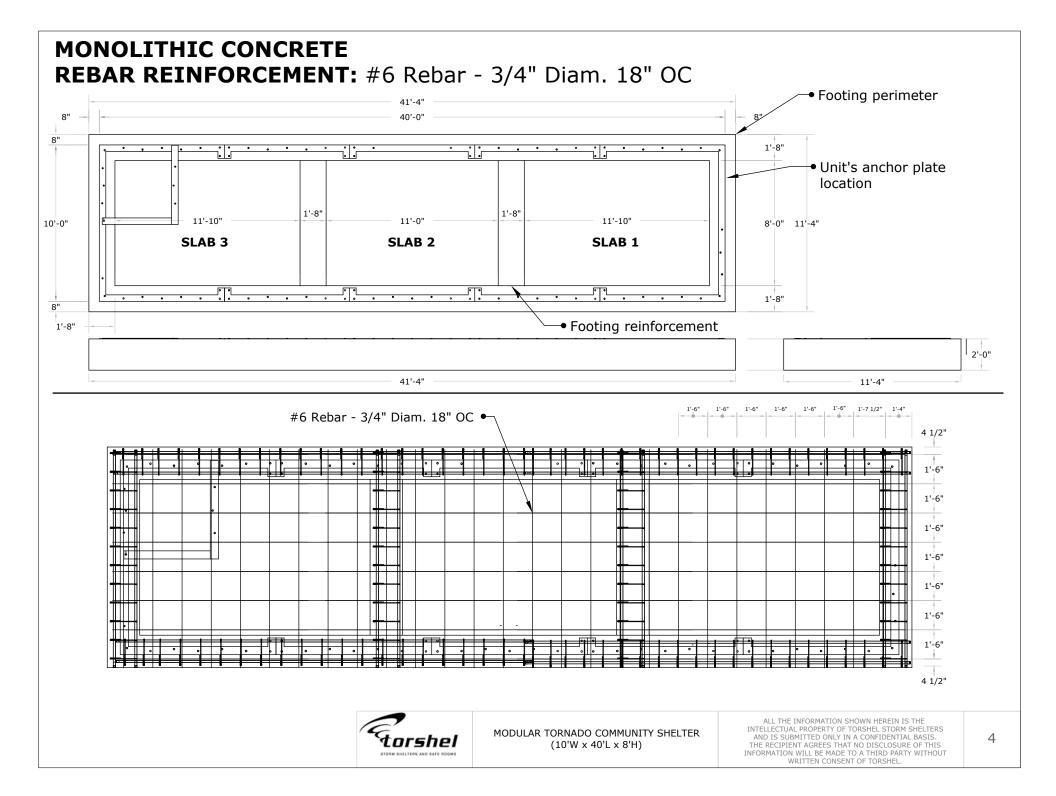

L x 8'H) GENERAL DIMENSIONS





## MONOLITHIC CONCRETE REBAR REINFORCEMENT: #6 Rebar - 3/4" Diam. 18" OC



## **SPECIFICATIONS**

| SLAB/FOOTING<br>TOTAL<br>DIMENSIONS          | 11'4"W x 41'4"L x 2'H                                                             |
|----------------------------------------------|-----------------------------------------------------------------------------------|
| SLABS<br>CONCRETE NEEDED<br>(EXACT AMOUNT)   | 5.13 y3<br>4,000-6,000 PSI<br>(We recommend ordering<br>10-15% plus of concrete)  |
| FOOTING<br>CONCRETE NEEDED<br>(EXACT AMOUNT) | 14.15 y3<br>4,000-6,000 PSI<br>(We recommend ordering<br>10-15% plus of concrete) |
| TOTAL<br>CONCRETE<br>NEEDED                  | 19.28 y3<br>4,000-6,000 PSI<br>(We recommend ordering<br>10-15% plus of concrete) |