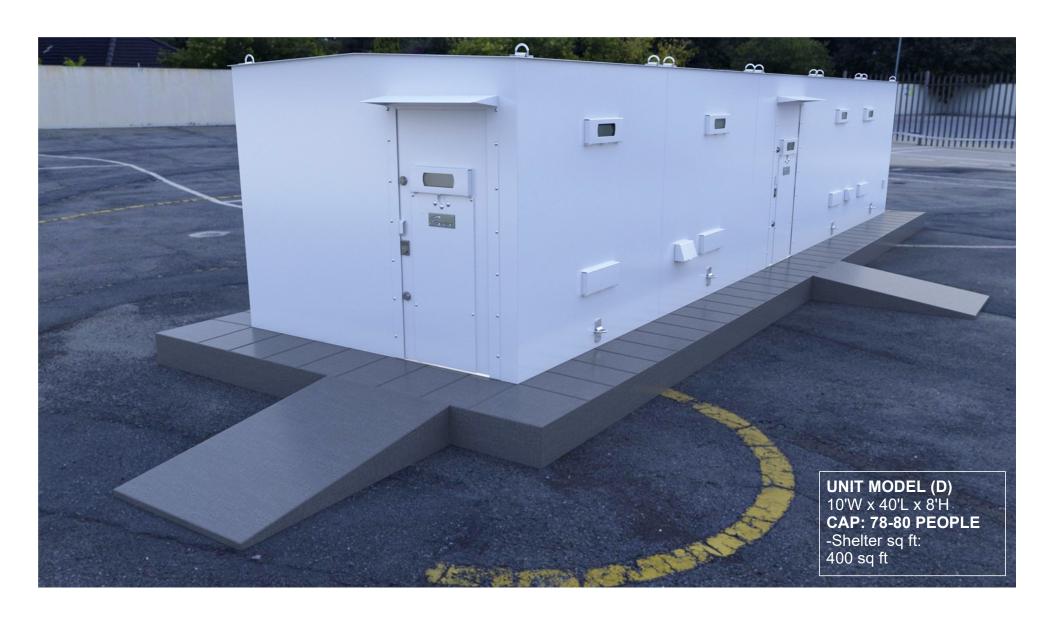

## MODULAR TORNADO COMMUNITY SHELTER

x5 Modules (10'W x 8'L x 8'H) Total Unit (10'W x 40'L x 8'H) GENERAL DIMENSIONS