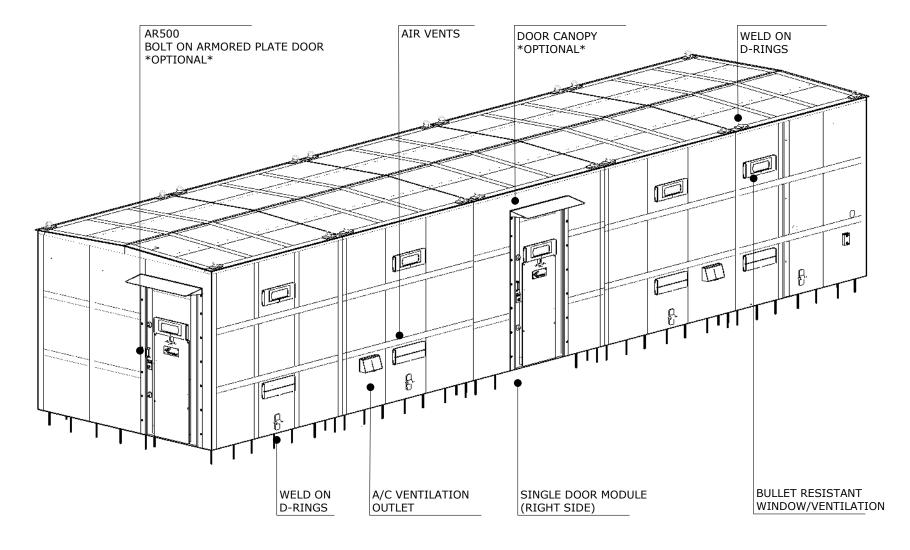

## MODULAR TORNADO COMMUNITY SHELTER

x5 Modules (10'W x 8'L x 8'H) Total Unit (10'W x 40'L x 8'H) GENERAL DIMENSIONS