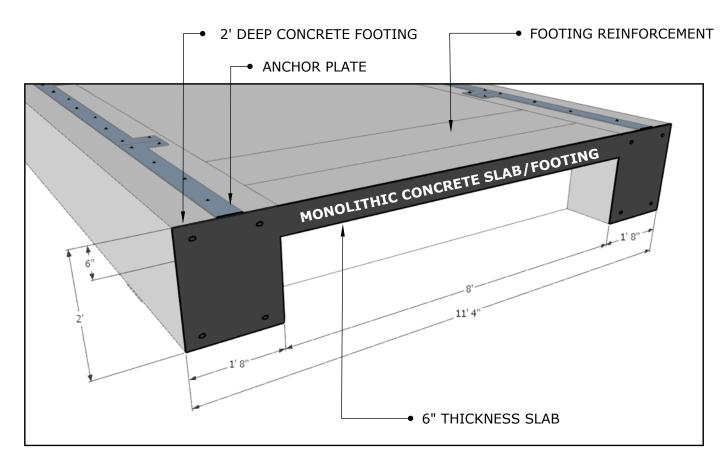

## MODULAR TORNADO COMMUNITY SHELTER - CONCRETE SPECIFICATIONS 10'W x 40'L x 8'H

## **SPECIFICATIONS**

| SLAB/FOOTING<br>TOTAL<br>DIMENSIONS          | 11'4"W x 41'4"L x 2'H                                                             |
|----------------------------------------------|-----------------------------------------------------------------------------------|
| SLABS<br>CONCRETE NEEDED<br>(EXACT AMOUNT)   | 5.13 y3<br>4,000-6,000 PSI<br>(We recommend ordering<br>10-15% plus of concrete)  |
| FOOTING<br>CONCRETE NEEDED<br>(EXACT AMOUNT) | 14.15 y3<br>4,000-6,000 PSI<br>(We recommend ordering<br>10-15% plus of concrete) |
| TOTAL<br>CONCRETE<br>NEEDED                  | 19.28 y3<br>4,000-6,000 PSI<br>(We recommend ordering<br>10-15% plus of concrete) |